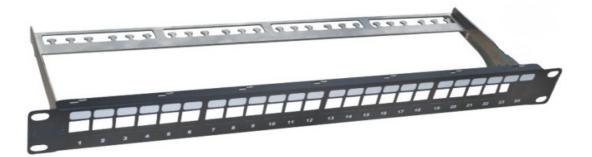

## Professional Modular Patch Panel, Shielded

Netway Modular Patch Panel, Shielded 24 Port, 1U, 19inch rackmount, RAL 9005 16 port, 1U, 19inch rackmount, RAL 9005

The item N2224A and N2224B of brand of Netway is a shielded modular Patch Panel, Its allow either 16 ports or 24 ports on 1U of panel

## Specification

Patch Panel for Keystone Modular Jack Material housing: SPCC, 1.0 mm Cold Rolled Carbon Steel acc. JIS G3141-1996 Shielded Suitable for 483 mm (19") rack mount 1U To be used for Installation of Keystone Module N2201A Color black (RAL 9005)