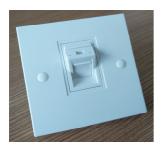

## Faceplates for Keystone Module

Netway Frontplates for keystone Modules, Frame 86mm x 86mm, 1 way and 2 way flush mount

The Netway N2360 Faceplate is compatible with N2201 series of Keystone Module . Integrated dust protection shutters provides the perfect condition. The connection way is  $45^{\circ}$  vertical

| Part Number | Description                                         | Qty/Pack    |
|-------------|-----------------------------------------------------|-------------|
| N2360A      | Netway Faceplate with single keystone module insert | 1/ Poly bag |
| N2360B      | Netway Faceplate with double keystone module insert | 1/ Poly bag |