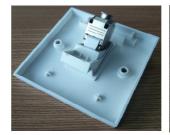

## Faceplates for Keystone Module

Netway Frontplates for keystone Modules, Frame 86mm x 86mm, 1 way and 2 way flush mount

The Netway N2360 Faceplate is compatible with N2201 series of Keystone Module . Integrated dust protection shutters provides the perfect condition. The connection way is  $45^{\circ}$  vertical

## Specification

For connection of N2201 Series Kesytone Modules
Connection ways of the modules are 45° vertical
Name plate design for identification (including labeling inlet)
Frame 86mm x 86mm, Central plate 25mm x 37.5mm for Keystone module insert.
Integrated dust protection shutters
similar pure white color