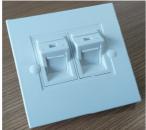

| Part Number | Description                                         | Qty/Pack    |
|-------------|-----------------------------------------------------|-------------|
| N2360A      | Netway Faceplate with single keystone module insert | 1/ Poly bag |
| N2360B      | Netway Faceplate with double keystone module insert | 1/ Poly bag |