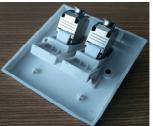

## Specification

For connection of N2201 Series Kesytone Modules
Connection ways of the modules are 45° vertical
Name plate design for identification (including labeling inlet)
Frame 86mm x 86mm, Central plate 25mm x 37.5mm for Keystone module insert.
Integrated dust protection shutters
similar pure white color

| Part Number | Description                                         | Qty/Pack    |
|-------------|-----------------------------------------------------|-------------|
| N2360A      | Netway Faceplate with single keystone module insert | 1/ Poly bag |
| N2360B      | Netway Faceplate with double keystone module insert | 1/ Poly bag |