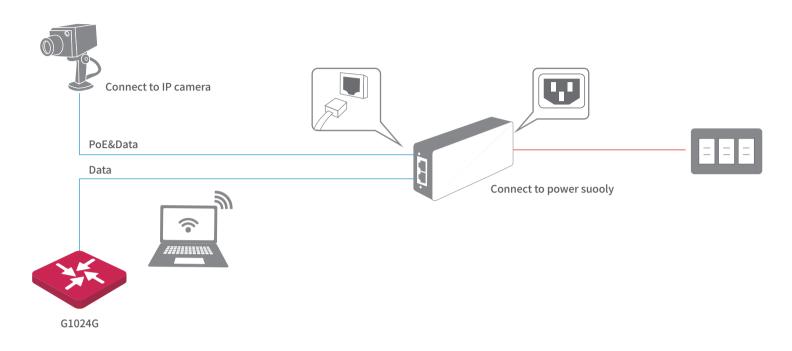

# **Products Description**

PSE30G-AT PoE injector is compliant with IEEE 802.3af and IEEE802.3at standard, with auto-detects PD equipment. Provide DC power to PoE devices, plug and play, easy for networking deployment and the output power consumption up to 30W. PSE30G-AT can auto-start short-circuit function to cut off power supply when meet too high current or electricity interruption, to prevent equipment burnout and avoid networking failure caused by electricity interruption or installing error. This function make PSE30G-AT can be widely applied to wireless network devices, bluetooth, IP Phone which compliant with IEEE802.3af/at. Matched with Ethernet/ Power separator to change the current networking into source LAN, easy management, strengthen controlling and decrease the maintenance cost.

#### Power Supply Distance Extension

The power supply distance of standard CAT 5E and CAT 6E cable is up to 100m. It can supply power for the PD remotely, which expands the range of PoE applications, improves wiring efficiency, and better for project installation works.

#### **Extreme Speed Transmission**

10/100/1000Mbps self-adaptive RJ45 port, extreme speed and high efficient data transmission, support link-speed forwarding and MDI / MDIX auto-flip function, plug and play.