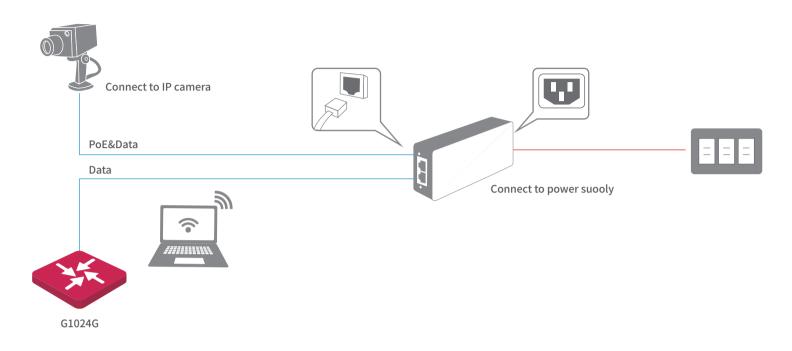

# **Products Description**

The PoE injector PSE15F can realize synchronous delivery of device network data and power via one Ethernet cable (Cat.5 or better). The output power of per port is up to 15W, which can serve as an outlet for a PoE device (powering via RJ45 port). You can connect PSE15F to an IEEE 802.3af compliant PD, such as wireless AP, IP camera, IP phone, etc. In a sense, it is a good choice for you to reduce the installation cost and improve the network performance.

### Key Feature

- Delivers power and data through one Ethernet cable for easy network extension.
- Compatible with IEEE 802.3af/at compliant powered devices.
- PoE Port Delivers power up to 100 meters.
- Plug and Play, no configuration required.

#### Power over Ethernet

Support IEEE802.3af/at standard, automatically detect and identify powered devices compliant with the standard and provide power supply, single-port power supply up to 15.4W.

#### Power Supply Distance Extension

The power supply distance of standard CAT 5E and CAT 6E cable is up to 100m. It can supply power for the PD remotely, which expands the range of PoE applications, improves wiring efficiency, and better for project installation works.